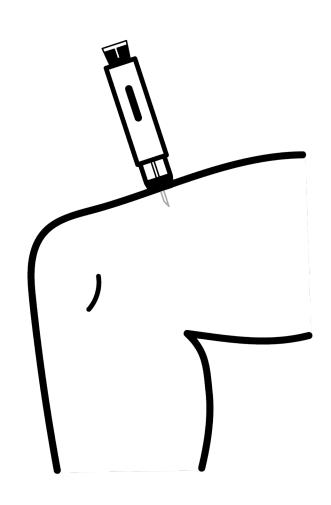

#### **Design Thinking Tools & Activities**

Furthering Method Knowledge Cards: Delivery Methods

Gel applied to the Shoulder