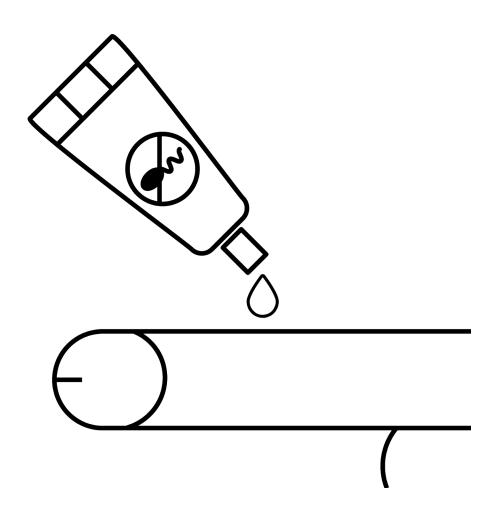

#### **Design Thinking Tools & Activities**

Furthering Method Knowledge Cards: Delivery Methods

Gel applied to the Penis