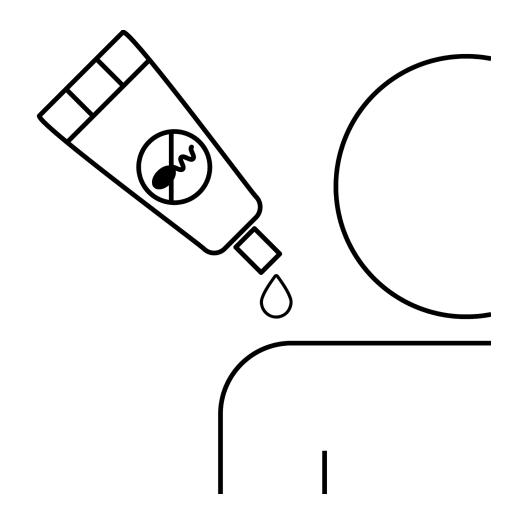

#### **Design Thinking Tools & Activities**

Furthering Method Knowledge Cards: Delivery Methods

Gel applied to the Shoulder